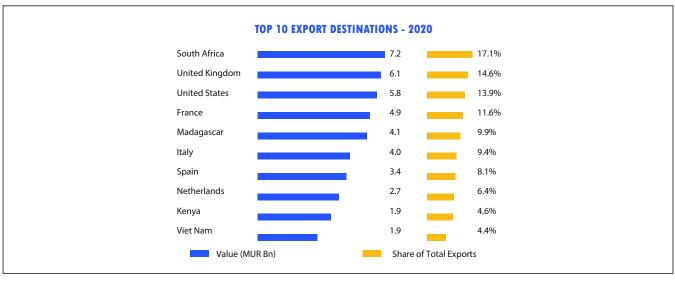

s Ltd started in April 2018 and we are one of the leading fully integrated freight forwarding companies of Mauritius. The 2 offices are strategically located both at Plaisance Airport and Port-Louis.

Globelink Mauritius is built on strong Driven Values (Communication, Reliability, Customer Service, Professional, Trust) and with a workforce of dedicated employees, they strive to provide the most efficient, cost-effective, reliable and timely services to support all global logistics and transportation needs of customers.

#### Their services include:

- Seafreight LCL and FCL Import / Export
- Import / Export Consolidations
- Multimodal transport and transshipment
- Project Cargo

- Customs Brokerage
- Warehousing
- Value added services







## **PAST MAURITIUS MARKET TREND AS OF 2020**





#### **NEW LCL DIRECT AND TRANSSHIPMENT SERVICES:**

In addition to their existing Indian Ocean inter-island Direct and transshipment Services from Port-Louis to Madagascar, Seychelles, Reunion and Mayotte they recently started fortnightly consolidation to **Moroni (Comoros)** and **Durban (Republic of South Africa)**. Details below:

| NEW SEAFREIGHT EXPORT LCL SERVICES FROM PORT-LOUIS |              |        |             |  |
|----------------------------------------------------|--------------|--------|-------------|--|
| REGION                                             | POD COUNTRY  | POD    | FREQUENCY   |  |
| INDIAN                                             | COMOROS      | Moroni | Fortnigthly |  |
| OCEAN                                              | SOUTH AFRICA | Durba