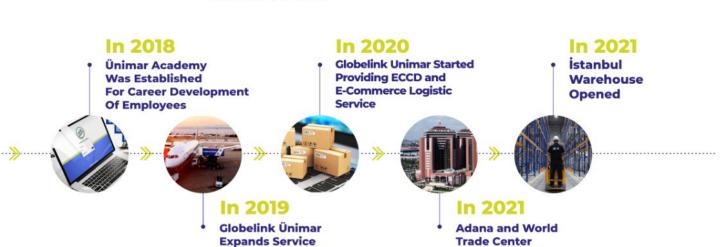

The company, which has rapidly developed its physical structure in order to respond instantly to the national and international logistics demands of its customers, opened two offices this year, first in Adana and then in the World Trade Centre. Globelink Ünimar will continue to grow in the upcoming period.

Through the years of success, Globelink Ünimar continues in being one of the leading companies in the logistics and supply chain sector with 10 offices and more than 200 employees in Turkey. Globelink Ünimar is a company that defines its most valuable capital as its "employees and working power", and has prioritized people in all its investments since the day it was founded. It has also succeeded in increasing the competencies of its employees and revealing their potential with Ünimar Academy.