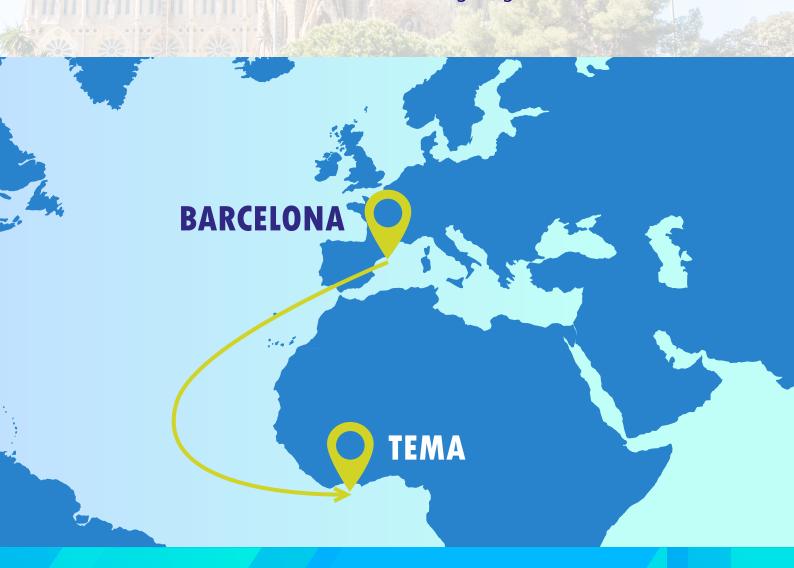

## **NEW SERVICE TO BARCELONA TO TEMA**

Carrier: MSC service

Transit Time: 22 days.

Frequency: Every 14 days

Contact details:
Ms. Anna Ragas
a.ragas@gl-uniexco.com