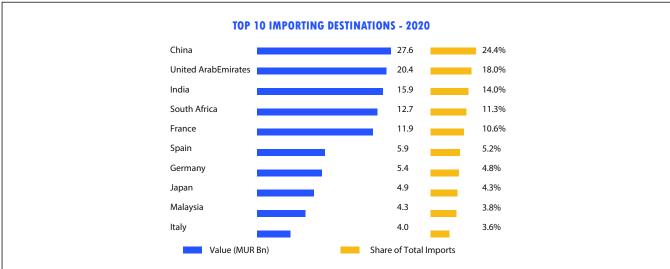

Ltd started in April 2018 and we are one of the leading fully integrated freight forwarding companies of Mauritius. The 2 offices are strategically located both at Plaisance Airport and Port-Louis.

Globelink Mauritius is built on strong Driven Values (Communication, Reliability, Customer Service, Professional, Trust) and with a workforce of dedicated employees, they strive to provide the most efficient, cost-effective, reliable and timely services to support all global logistics and transportation needs of customers.

#### Their services include:

- Seafreight LCL and FCL Import / Export
- Import / Export Consolidations
- Multimodal transport and transshipment
- Project Cargo

- Customs Brokerage
- Warehousing
- Value added services







## **PAST MAURITIUS MARKET TREND AS OF 2020**





#### **NEW LCL DIRECT AND TRANSSHIPMENT SERVICES:**

In addition to their existing Indian Ocean inter-island Direct and transshipment Services from Port-Louis to Madagascar, Seychelles, Reunion and Mayotte they recently started fortnightly consolidation to **Moroni (Comoros)** and **Durban (Republic of South Africa)**. Details below:

| NEW SEAFREIGHT EXPORT LCL SERVICES FROM PORT-LOUIS |              |        |             |  |
|----------------------------------------------------|--------------|--------|-------------|--|
| REGION                                             | POD COUNTRY  | POD    | FREQUENCY   |  |
| INDIAN                                             | COMOROS      | Moroni | Fortnigthly |  |
| OCEAN                                              | SOUTH AFRICA | Durban